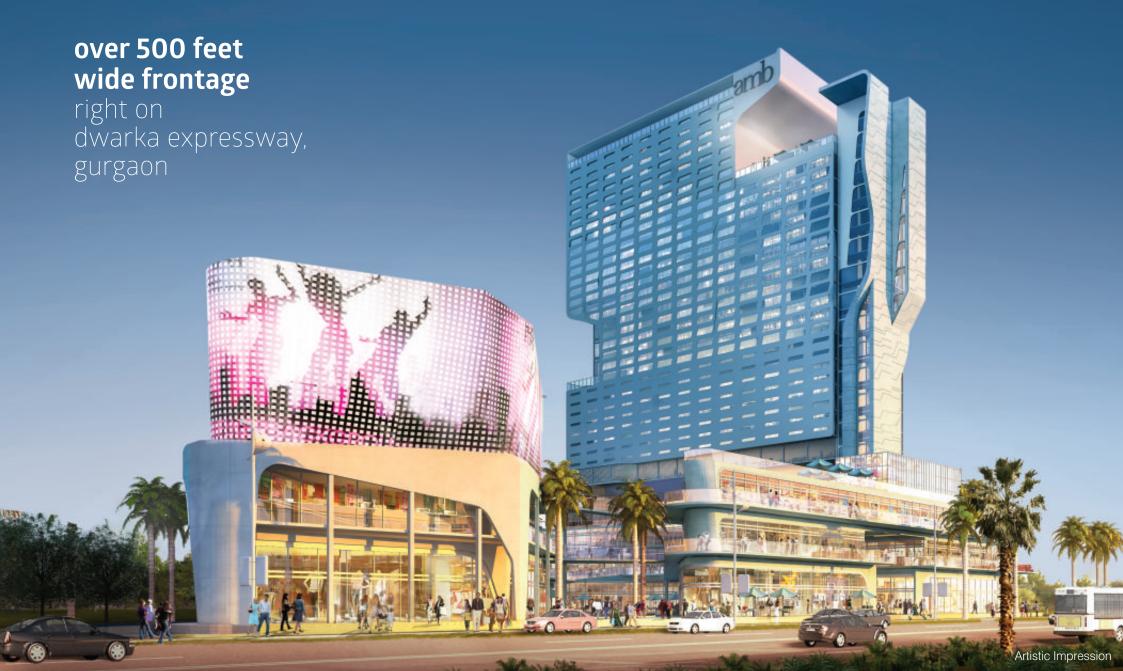

## dwarka expressway:

a remarkable residential and commercial destination in the making

The 8 lane, 150 mtr.
wide expressway
connecting Dwarka,
International Airport and
NH-8, bringing Delhi
and Gurgaon closer

#### location advantages

LOCATED IN A STRATEGIC AREA RIGHT ON DWARKA EXPRESSWAY

SINGLE COMMERCIAL PROJECT TO
CATER TO THE NEEDS OF THE 1000 ACRES OF
SURROUNDING RESIDENTIAL SECTORS

CONVENIENT ACCESS
FROM NH8 & NPR

15 MINUTES DRIVE FROM IGI AIRPORT

10 MINUTES FROM DIPLOMATIC ENCLAVE

CLOSE PROXIMITY TO PROPOSED ISBT & METRO STATION

WELL CONNECTED TO KMP EXPRESSWAY