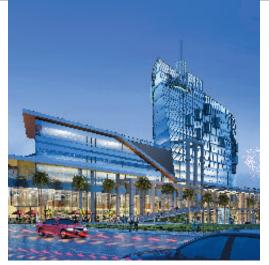

selfie square

# amb Selfie square

MULTIPLEX & LEISURE

HIGHSTREET RETAIL

FOODCOURT AND RESTAURANTS

CLUBBING ZONE

SPA & FITNESS

**WORK SPACES** 

Wide frontage with dedicated sections spread across Ground, First and Second levels

Double height and low maintenance retail spaces

**Street** level entrance overlooking pedestrian walkway for every retail outlet

Comfortable and wide passage at all levels

**Maximum** units open towards central atriums with water fountains

High speed escalators and elevators

Separate entry, exits and ample parking

24x7 security with CCTV surveillance and 100% power backup

**High** class seating in a plush ambience

**State-of-the-art** screens and audio visual systems