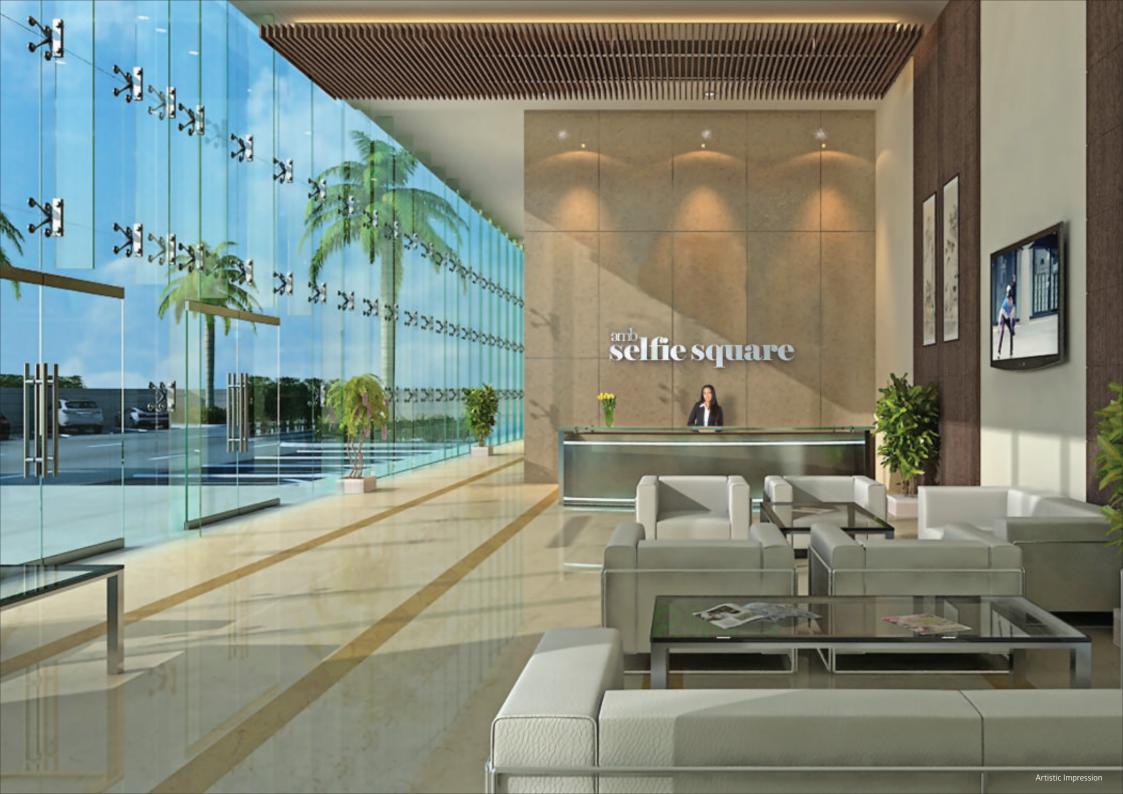

selfie square

# amb Selfie square

MULTIPLEX & LEISURE

HIGHSTREET RETAIL

FOODCOURT AND RESTAURANTS

CLUBBING ZONE

SPA & FITNESS

**WORK SPACES** 

Wide frontage with dedicated sections spread across Ground, First and Second levels

Double height and low maintenance retail spaces

**Street** level entrance overlooking pedestrian walkway for every retail outlet

Comfortable and wide passage at all levels

**Maximum** units open towards central atriums with water fountains

High speed escalators and elevators

Separate entry, exits and ample parking

24x7 security with CCTV surveillance and 100% power backup

**High** class seating in a plush ambience

**State-of-the-art** screens and audio visual systems