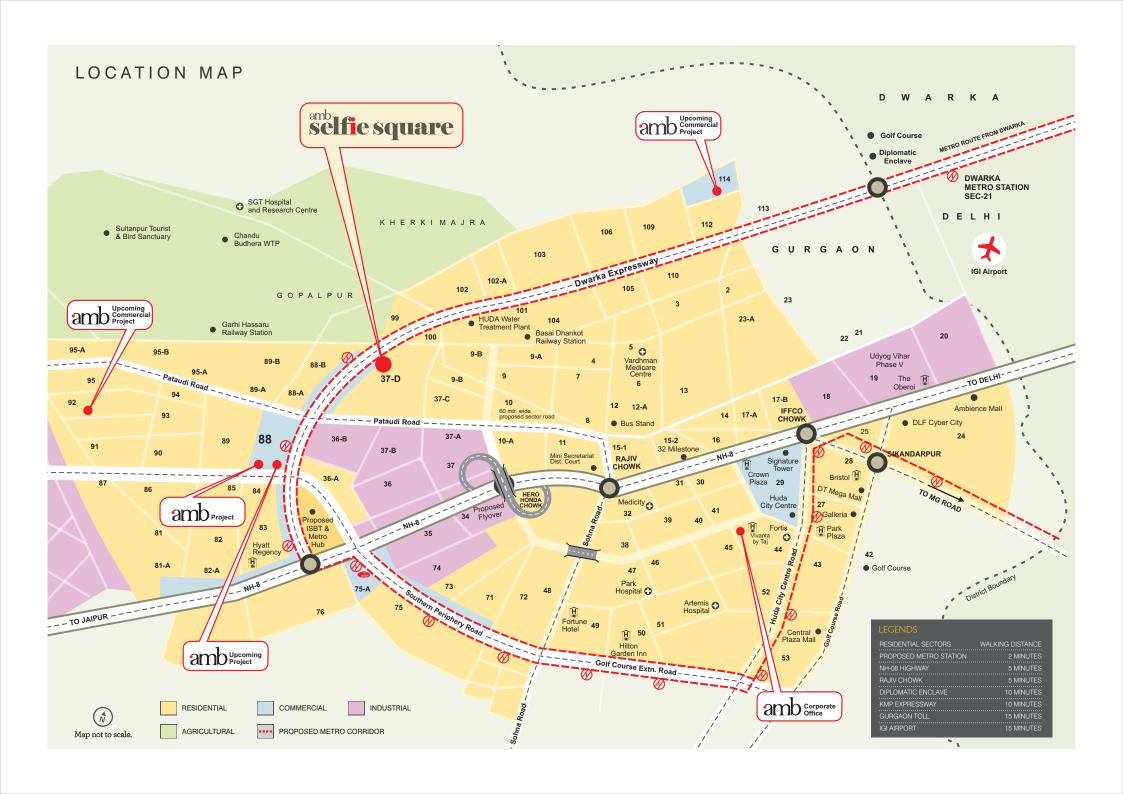

#### location advantages

LOCATED IN A STRATEGIC AREA RIGHT ON DWARKA EXPRESSWAY

SINGLE COMMERCIAL PROJECT TO
CATER TO THE NEEDS OF THE 1000 ACRES OF
SURROUNDING RESIDENTIAL SECTORS

CONVENIENT ACCESS
FROM NH8 & NPR

15 MINUTES DRIVE FROM IGI AIRPORT

10 MINUTES FROM DIPLOMATIC ENCLAVE

CLOSE PROXIMITY TO PROPOSED ISBT & METRO STATION

WELL CONNECTED TO KMP EXPRESSWAY