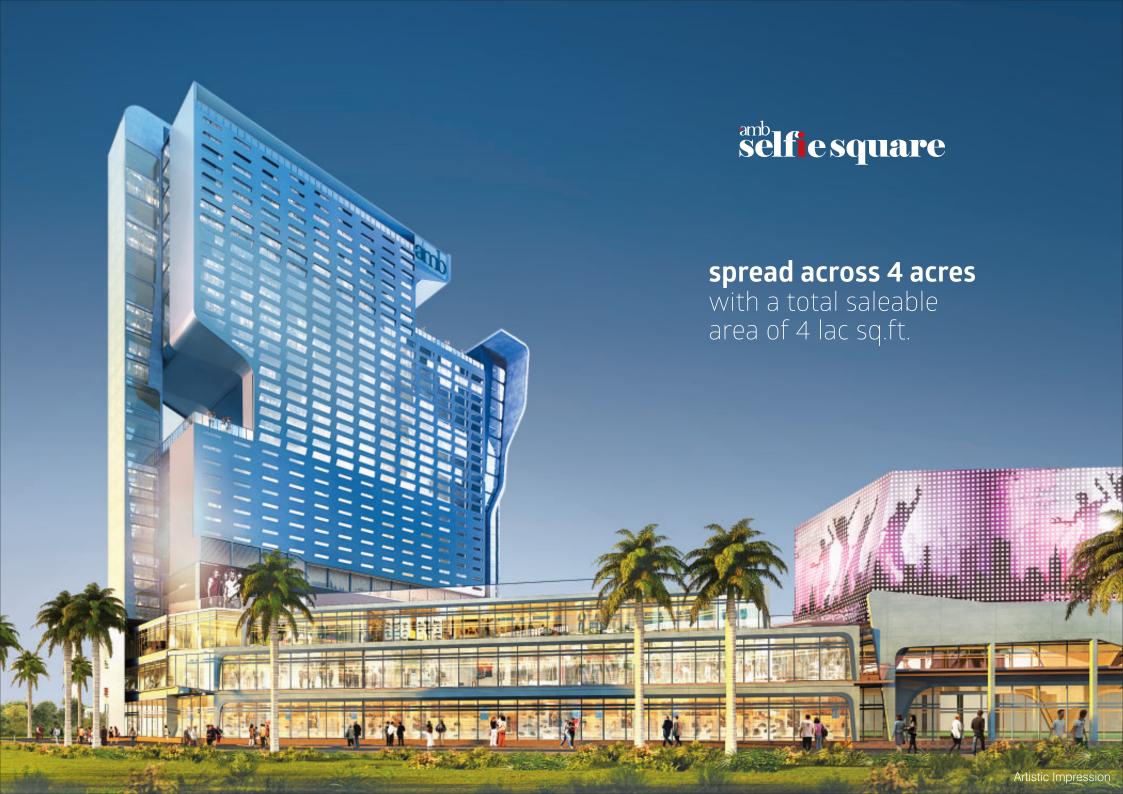

# amb Selfie square

MULTIPLEX & LEISURE

HIGHSTREET RETAIL

FOODCOURT AND RESTAURANTS

CLUBBING ZONE

SPA & FITNESS

**WORK SPACES** 

Wide frontage with dedicated sections spread across Ground, First and Second levels

Double height and low maintenance retail spaces

**Street** level entrance overlooking pedestrian walkway for every retail outlet

Comfortable and wide passage at all levels

**Maximum** units open towards central atriums with water fountains