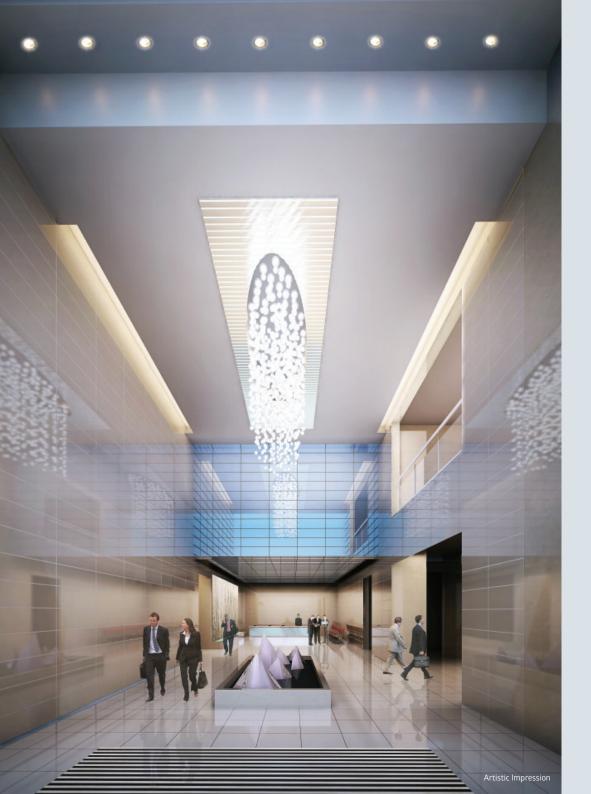

With wide corridors, designer interiors and premium finishes, the ultra modern work spaces are equipped to provide an unparalleled work environment for enhanced performance

STATE-OF-THE-ART
CONFERENCE ROOMS

WI-FI ENABLED BUILDING

CUSTOMIZED
WORK SPACES

MODERN FITTINGS AND FIXTURES

EXCLUSIVE
BUSINESS LOUNGE

CONCIERGE DESK

HIGH SPEED

INDEPENDENT ENTRY
AND EXIT LOBBY

AMPLE
PARKING SPACE

STATE-OF-THE-ART
COMMUNICATION SYSTEM

24X7 POWER BACK UP

SECURITY WITH ELECTRONIC SURVEILLANCE