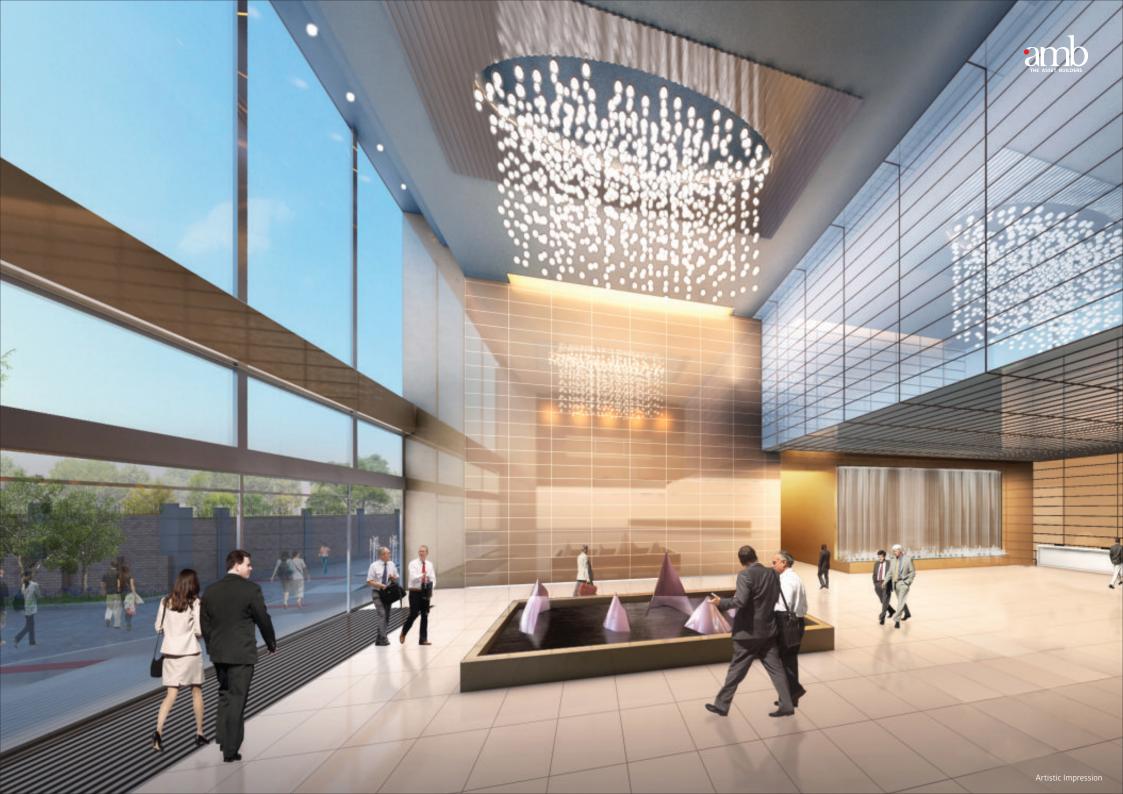

With wide corridors, designer interiors and premium finishes, the ultra modern work spaces are equipped to provide an unparalleled work environment for enhanced performance

STATE-OF-THE-ART
CONFERENCE ROOMS

WI-FI ENABLED BUILDING

CUSTOMIZED
WORK SPACES

MODERN FITTINGS AND FIXTURES

EXCLUSIVE
BUSINESS LOUNGE

CONCIERGE DESK

HIGH SPEED

INDEPENDENT ENTRY
AND EXIT LOBBY

AMPLE
PARKING SPACE

STATE-OF-THE-ART
COMMUNICATION SYSTEM

24X7 POWER BACK UP

SECURITY WITH ELECTRONIC SURVEILLANCE