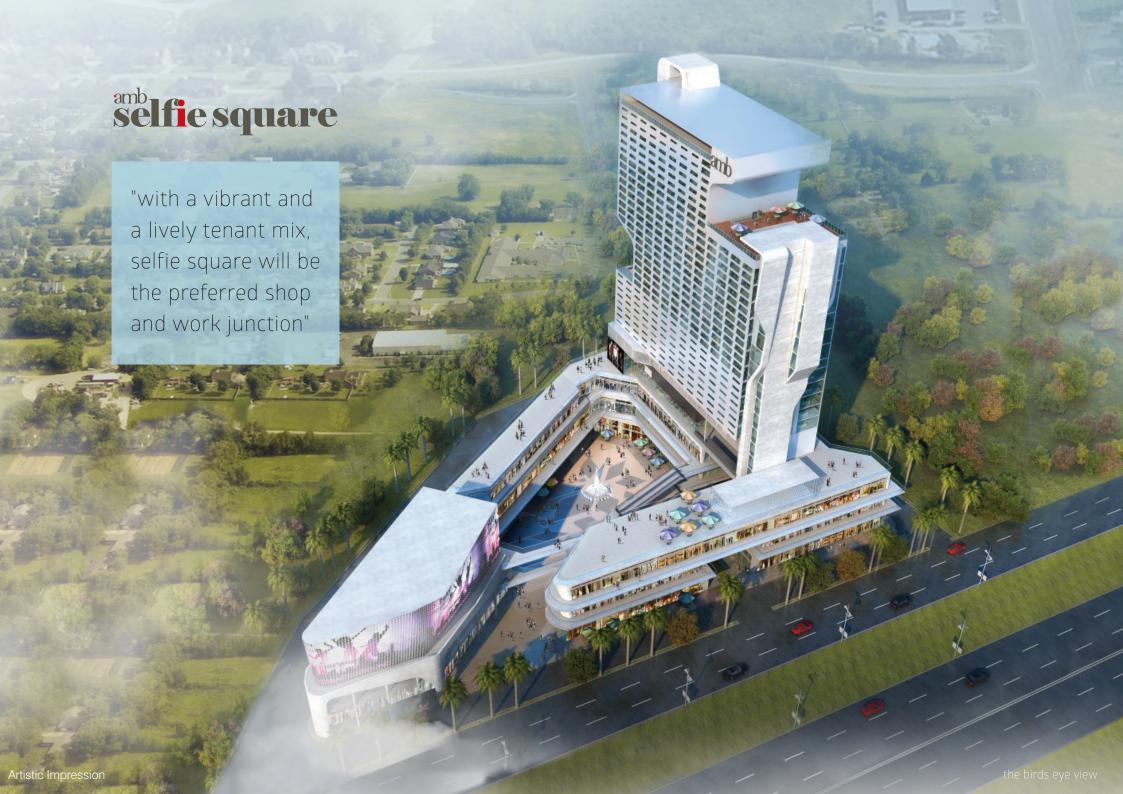

selfie square

# amb Selfie square

MULTIPLEX & LEISURE

HIGHSTREET RETAIL

FOODCOURT AND RESTAURANTS

CLUBBING ZONE

SPA & FITNESS

**WORK SPACES** 

Wide frontage with dedicated sections spread across Ground, First and Second levels

Double height and low maintenance retail spaces

**Street** level entrance overlooking pedestrian walkway for every retail outlet

Comfortable and wide passage at all levels

**Maximum** units open towards central atriums with water fountains

High speed escalators and elevators

Separate entry, exits and ample parking

24x7 security with CCTV surveillance and 100% power backup

**High** class seating in a plush ambience

**State-of-the-art** screens and audio visual systems