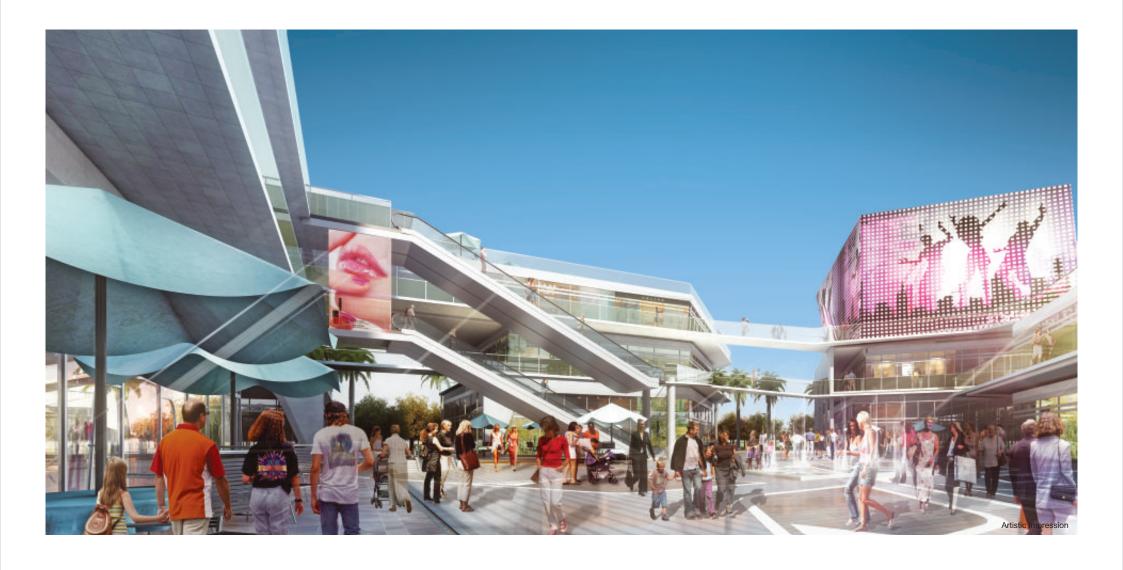

# amb Selfie square

MULTIPLEX & LEISURE

HIGHSTREET RETAIL

FOODCOURT AND RESTAURANTS

CLUBBING ZONE

SPA & FITNESS

**WORK SPACES** 

Wide frontage with dedicated sections spread across Ground, First and Second levels

Double height and low maintenance retail spaces

**Street** level entrance overlooking pedestrian walkway for every retail outlet

Comfortable and wide passage at all levels

**Maximum** units open towards central atriums with water fountains

**Dedicated** areas for social get together and leisure activities

**Exclusive** direct access to fine dining restaurants, food plaza and convenience stores for daily needs

**Semi-covered** and theme-based outdoor sit-outs, the food court is likely to have everything from a complete meal to excellent service from an amazing array of international cuisines

Vibrant ambience designed to tickle your senses

**Lounge** offering a fine collection of beverages and cocktails

Perfect venue for theme parties with live DJ

Indoor and outdoor bars

**Grand** club with a multipurpose community centre